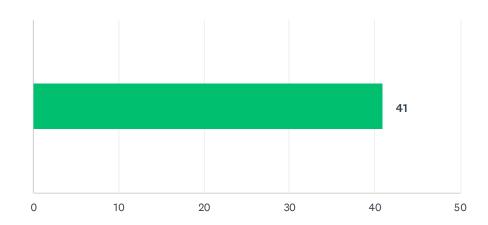

# Q4 How many months did you stay in your position after accepting your counter-offer?

Answered: 571 Skipped: 1,496

| ANS   | WER CHOICES      |         | AVERAGE | NUMBER |       |     | TOTAL NUI | MBER          | RESPONSES |       |
|-------|------------------|---------|---------|--------|-------|-----|-----------|---------------|-----------|-------|
|       |                  |         |         |        |       | 41  |           | 23,346        |           | 571   |
| Total | Respondents: 571 |         |         |        |       |     |           |               |           |       |
|       |                  |         |         |        |       |     |           |               |           |       |
| BASI  | IC STATISTICS    |         |         |        |       |     |           |               |           |       |
|       | MINIMUM          | MAXIMUM |         | MEDIAN |       | MEA | N         | STANDARD DEVI | ATION     |       |
|       | 0.00             |         | 100.00  |        | 36.00 |     | 40.89     |               |           | 30.84 |