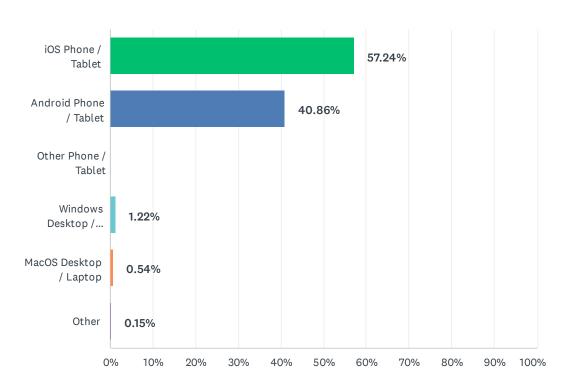

## Q7 Device Type

Answered: 2,051 Skipped: 16

| ANSWER CHOICES               |                 |                |             | RESPON | SES                        |       |
|------------------------------|-----------------|----------------|-------------|--------|----------------------------|-------|
| iOS Phone / Tablet (1)       |                 |                |             | 57.24% |                            | 1,174 |
| Android Phone / Tablet (2)   |                 |                |             | 40.86% |                            | 838   |
| Other Phone / Tablet (3)     |                 |                |             | 0.00%  |                            | 0     |
| Windows Desktop / Laptop (4) |                 |                |             | 1.22%  |                            | 25    |
| MacOS Desktop / Laptop (5)   |                 |                |             | 0.54%  |                            | 11    |
| Other (6)                    |                 |                |             | 0.15%  |                            | 3     |
| TOTAL                        |                 |                |             |        |                            | 2,051 |
| BASIC STATISTICS             |                 |                |             |        |                            |       |
| Minimum<br>1.00              | Maximum<br>6.00 | Median<br>1.00 | Mea<br>1.47 |        | Standard Deviation<br>0.65 |       |