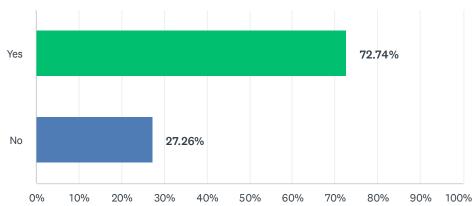

# Q3 Have you ever accepted a counter-offer at work?

| ANSWER CHOICES   |                 |                | RESPONSES    |                         |     |
|------------------|-----------------|----------------|--------------|-------------------------|-----|
| Yes (1)          |                 |                | 72.74%       |                         | 571 |
| No (2)           |                 |                | 27.26%       |                         | 214 |
| TOTAL            |                 |                |              |                         | 785 |
| BASIC STATISTICS |                 |                |              |                         |     |
| Minimum<br>1.00  | Maximum<br>2.00 | Median<br>1.00 | Mean<br>1.27 | Standard Deviation 0.45 |     |