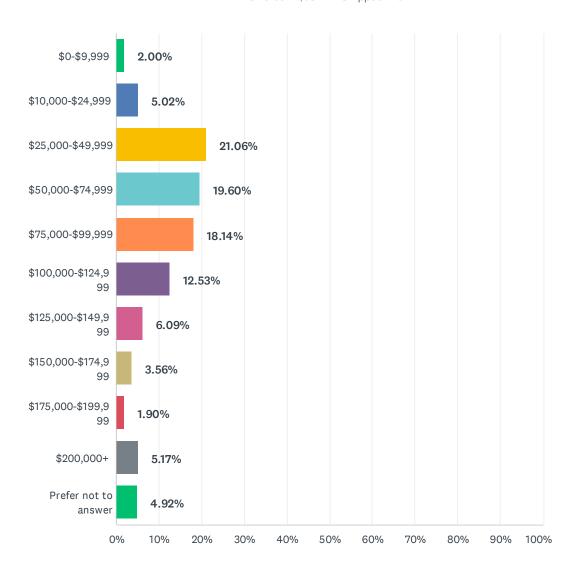

### Q6 Household Income

Answered: 2,051 Skipped: 16

#### Employee Counter-Offer Survey

| ANSWER CHOICES            |                  |                | RESPONSE     | ES                      |       |
|---------------------------|------------------|----------------|--------------|-------------------------|-------|
| \$0-\$9,999 (1)           |                  |                | 2.00%        |                         | 41    |
| \$10,000-\$24,999 (2)     |                  |                | 5.02%        |                         | 103   |
| \$25,000-\$49,999 (3)     |                  |                | 21.06%       |                         | 432   |
| \$50,000-\$74,999 (4)     |                  |                | 19.60%       |                         | 402   |
| \$75,000-\$99,999 (5)     |                  |                | 18.14%       |                         | 372   |
| \$100,000-\$124,999 (6)   |                  |                | 12.53%       |                         | 257   |
| \$125,000-\$149,999 (7)   |                  |                | 6.09%        |                         | 125   |
| \$150,000-\$174,999 (8)   |                  |                | 3.56%        |                         | 73    |
| \$175,000-\$199,999 (9)   |                  |                | 1.90%        |                         | 39    |
| \$200,000+ (10)           |                  |                | 5.17%        |                         | 106   |
| Prefer not to answer (11) |                  |                | 4.92%        |                         | 101   |
| TOTAL                     |                  |                |              |                         | 2,051 |
| BASIC STATISTICS          |                  |                |              |                         |       |
| Minimum<br>1.00           | Maximum<br>11.00 | Median<br>5.00 | Mean<br>5.14 | Standard Deviation 2.42 |       |