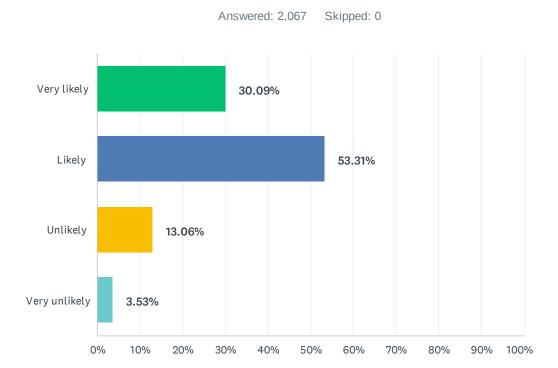

## Q1 How likely would you ever consider accepting a counter-offer at work?

| ANSWER CHOICES    | RESPONSES       |                |              |                         |       |
|-------------------|-----------------|----------------|--------------|-------------------------|-------|
| Very likely (1)   |                 |                | 30.09%       |                         | 622   |
| Likely (2)        |                 |                | 53.31%       |                         | 1,102 |
| Unlikely (3)      |                 |                | 13.06%       |                         | 270   |
| Very unlikely (4) |                 |                | 3.53%        |                         | 73    |
| TOTAL             |                 |                |              |                         | 2,067 |
| BASIC STATISTICS  |                 |                |              |                         |       |
| Minimum<br>1.00   | Maximum<br>4.00 | Median<br>2.00 | Mean<br>1.90 | Standard Deviation 0.75 |       |