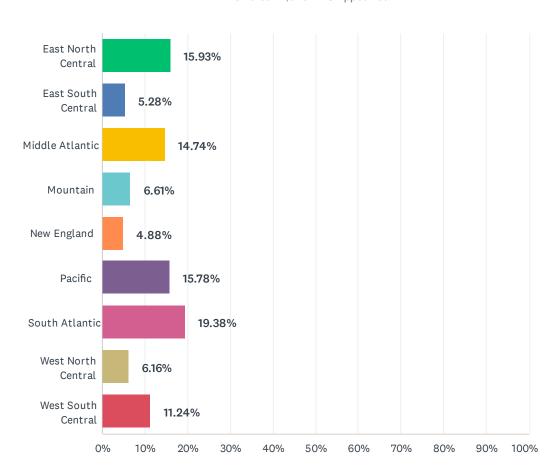

### **Q8** Region

Answered: 2,028 Skipped: 39

| ANSWER CHOICES         |                 |                | RESPONSE     | S                       |       |
|------------------------|-----------------|----------------|--------------|-------------------------|-------|
| East North Central (1) |                 |                | 15.93%       |                         | 323   |
| East South Central (2) |                 |                | 5.28%        |                         | 107   |
| Middle Atlantic (3)    |                 |                | 14.74%       |                         | 299   |
| Mountain (4)           |                 |                | 6.61%        |                         | 134   |
| New England (5)        |                 |                | 4.88%        |                         | 99    |
| Pacific (6)            |                 |                | 15.78%       |                         | 320   |
| South Atlantic (7)     |                 |                | 19.38%       |                         | 393   |
| West North Central (8) |                 |                | 6.16%        |                         | 125   |
| West South Central (9) |                 |                | 11.24%       |                         | 228   |
| TOTAL                  |                 |                |              |                         | 2,028 |
| BASIC STATISTICS       |                 |                |              |                         |       |
| Minimum<br>1.00        | Maximum<br>9.00 | Median<br>6.00 | Mean<br>5.02 | Standard Deviation 2.64 |       |