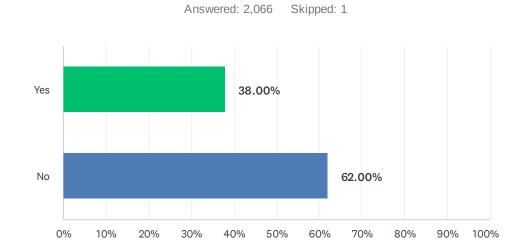

# Q2 Have you ever received a counter-offer at work?

| ANSWER CHOICES   |                 |                | RESPONSES    |                         |       |
|------------------|-----------------|----------------|--------------|-------------------------|-------|
| Yes (1)          |                 |                | 38.00%       |                         | 785   |
| No (2)           |                 |                | 62.00%       |                         | 1,281 |
| TOTAL            |                 |                |              |                         | 2,066 |
| BASIC STATISTICS |                 |                |              |                         |       |
| Minimum<br>1.00  | Maximum<br>2.00 | Median<br>2.00 | Mean<br>1.62 | Standard Deviation 0.49 |       |