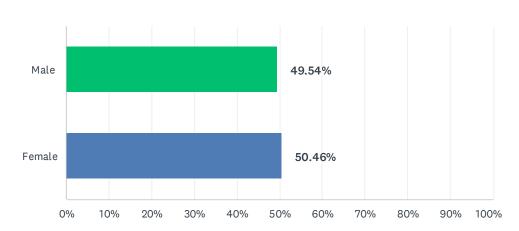

# Q9 Gender

Answered: 2,051 Skipped: 16

| ANSWER CHOICES   |                 |                | RESPONSES    |                         |       |
|------------------|-----------------|----------------|--------------|-------------------------|-------|
| Male (1)         |                 |                | 49.54%       |                         | 1,016 |
| Female (2)       |                 |                | 50.46%       |                         | 1,035 |
| TOTAL            |                 |                |              |                         | 2,051 |
| BASIC STATISTICS |                 |                |              |                         |       |
| Minimum<br>1.00  | Maximum<br>2.00 | Median<br>2.00 | Mean<br>1.50 | Standard Deviation 0.50 |       |