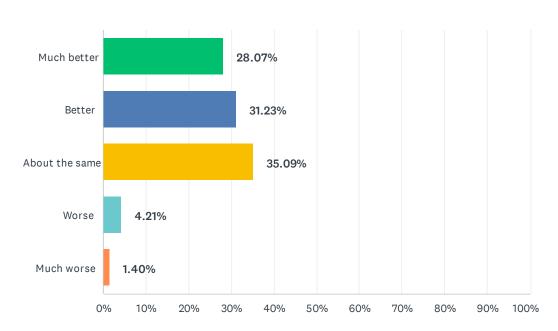

# Q5 How do you feel accepting your counter-offer impacted your future relationship with your employer?

| ANSWER CHOICES     |                 |                | RESPONSES    |                         |     |
|--------------------|-----------------|----------------|--------------|-------------------------|-----|
| Much better (1)    |                 |                | 28.07%       |                         | 160 |
| Better (2)         |                 |                | 31.23%       |                         | 178 |
| About the same (3) |                 |                | 35.09%       |                         | 200 |
| Worse (4)          |                 |                | 4.21%        |                         | 24  |
| Much worse (5)     |                 |                | 1.40%        |                         | 8   |
| TOTAL              |                 |                |              |                         | 570 |
| BASIC STATISTICS   |                 |                |              |                         |     |
| Minimum<br>1.00    | Maximum<br>5.00 | Median<br>2.00 | Mean<br>2.20 | Standard Deviation 0.94 |     |