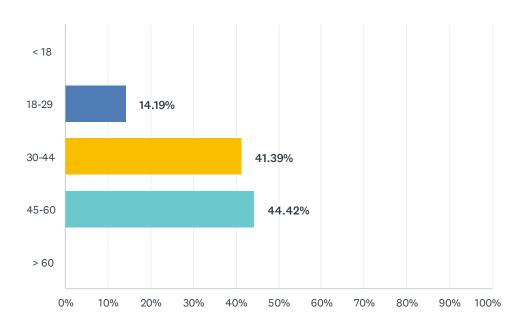

# Q10 Age

Answered: 2,051 Skipped: 16

| ANSWER CHOICES   |                 |                | RESPONSES    |                         |       |
|------------------|-----------------|----------------|--------------|-------------------------|-------|
| < 18 (1)         |                 |                | 0.00%        |                         | 0     |
| 18-29 (2)        |                 |                | 14.19%       |                         | 291   |
| 30-44 (3)        |                 |                | 41.39%       |                         | 849   |
| 45-60 (4)        |                 |                | 44.42%       |                         | 911   |
| > 60 (5)         |                 |                | 0.00%        |                         | 0     |
| TOTAL            |                 |                |              |                         | 2,051 |
| BASIC STATISTICS |                 |                |              |                         |       |
| Minimum<br>2.00  | Maximum<br>4.00 | Median<br>3.00 | Mean<br>3.30 | Standard Deviation 0.70 |       |